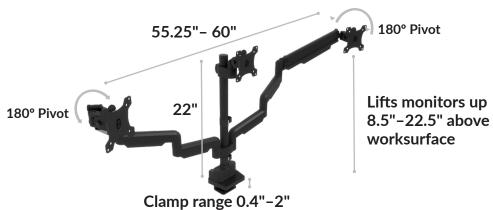

### **C-Clamp Compatibility**

• Compatible with any desk or table from 0.4"-2" thick.

#### **Adjustability Options**

- 90-degree angle adjustability, 180-degree screen panning, and 360-degree arm swivel for optimal viewing.
- Lifts monitors up to 8.5"-22.5" above worksurface and extends forward up to 33.15".
- Simple tension mechanism for easy customization.