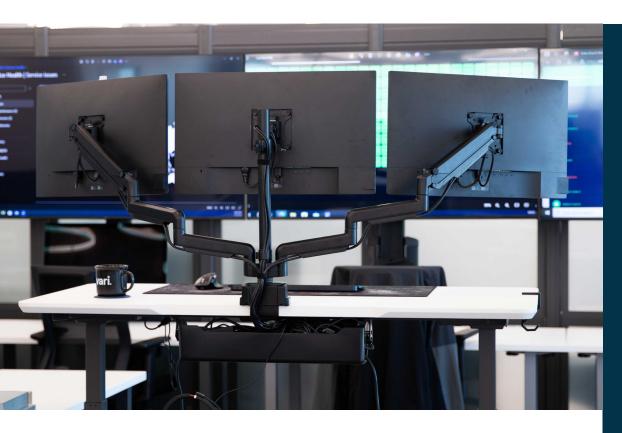

# **Triple-Monitor Arm**

## **Built-in Cable Management**

• Features built-in cable management to keep cables organized and maintain a clean workspace.